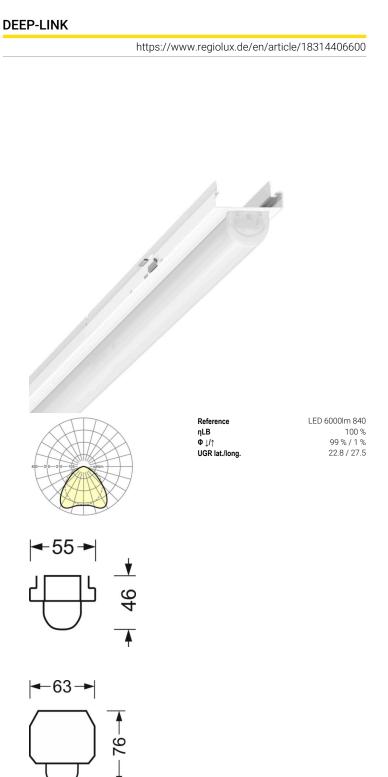

# LIGHTING TECHNOLOGY

| LED, Colour rendering/Light colour |
|------------------------------------|
| CRI ≥ 80 / 4000K                   |
| 3SDCM                              |
| RG1                                |
| 6370lm                             |
| 50000h L80/B10 (Tq 40°C)           |
| 185lm/W                            |
| 100° (C0) / 110 ° (C90)            |
| 22.8 / 27.5                        |
|                                    |

#### **MECHANICS**

| Housing colour         | traffic white RAL 9016            |
|------------------------|-----------------------------------|
| Dimensions (LxWxH/DxH) | 1531mm x 63mm x 46mm              |
| Weight (net)           | 1.818kg                           |
| Type of installation   | Mounting rail system installation |

### Dimensions

| L | 1531 mm | Length |
|---|---------|--------|
| В | 63 mm   | Width  |
| н | 46 mm   | Height |